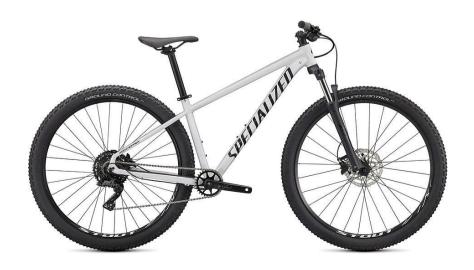

#### SPECIALIZED ROCKHOPPER COMP 29 BIKE (WHITE) -

A heart of gold, presented in lightweight yet durable Premium A1 Aluminum, the Rockhopper's butted aluminum frame features hydroformed top and downtubes in order to keep weight low and strength high, all while providing increased standover clearance, slick internal cable routing and dropper-post compatibility.

Valued at \$1,000. Courtesy of Vey's PowerSports San Diego.

**Grade Incentive!** - The grade with the most raffle tickets sold will win a **Mister Softee's** party!!!

Yes, the Mister Softee Truck will visit our campus!

## **SPECIALIZED ROCKHOPPER COMP 29 BIKE (WHITE)**