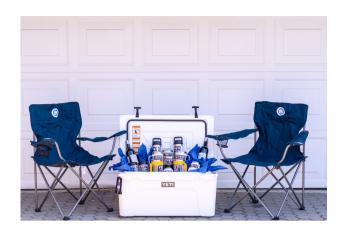

#### "KEEP IT COOL" YETI BUNDLE -

"Built for adventure with time-tested toughness and cold-holding power", this bundle includes a loaded Tundra 65 Hard Cooler with popular Yeti drinkware, wine, and camping chairs. Valued at \$1500.

Package courtesy of the Brown, Buchanan, Cohen, Drury and Maccarra Families.

### "KEEP IT COOL" YETI BUNDLE